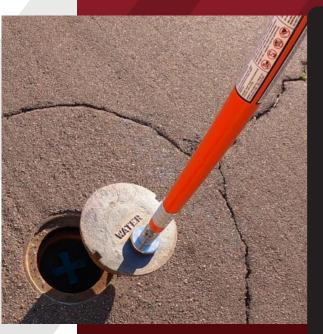

# D-HANDLE T-HANDLE rotates 90° $\sub{5}$

AVAILABLE IN VARIOUS

TO FIT JOB REQUIREMENTS

I FNGTHS AND HANDI F OPTIONS

Safe-T-Stik hands off, no touch magnetic load control safety tools enable workers to safely guide and position suspended loads such as road plates, trench plates, shoring, steel plates, large assemblies, large parts, large motors, and other heavy steel objects. Safe-T-Stik magnetic load control tools are versatile and can be attached and removed quickly and easily. With over 500 pounds of magnetic holding power, even the heaviest loads can be maneuvered and positioned with incredible precision and minimal human force. Visit our website for complete tool information.