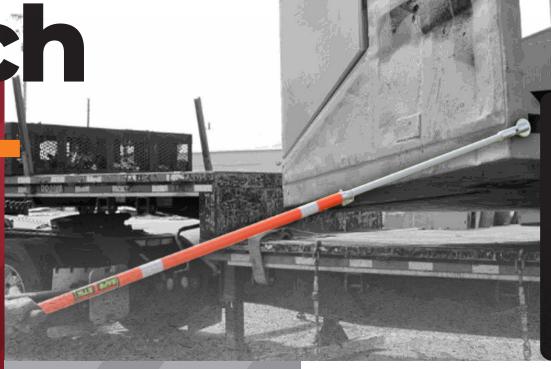

#### FOR PUSH/PULL SUSPENDED LOAD CONTROL

Enables safe maneuvering of suspended steel objects

Elevates safety and productivity Keeps hands and body out of the danger zone

MAGNETIC GRIP FORCE 500 LBS.

# D-HANDLE T-HANDLE rotates 90° $\sub{5}$

AVAILABLE IN VARIOUS

TO FIT JOB REQUIREMENTS

I FNGTHS AND HANDI F OPTIONS

Safe-T-Stik hands off, no touch magnetic load control safety tools enable workers to safely guide and position suspended loads such as road plates, trench plates, shoring, steel plates, large assemblies, large parts, large motors, and other heavy steel objects. Safe-T-Stik magnetic load control tools are versatile and can be attached and removed quickly and easily. With over 500 pounds of magnetic holding power, even the heaviest loads can be maneuvered and positioned with incredible precision and minimal human force. Visit our website for complete tool information.