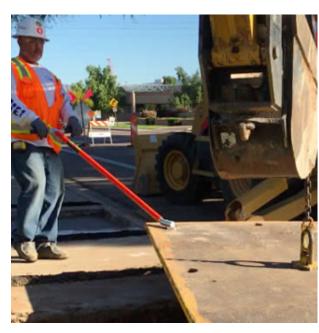

# D-HANDLE T-HANDLE rotates 90° $\sub{5}$

AVAILABLE IN VARIOUS

TO FIT JOB REQUIREMENTS

I FNGTHS AND HANDI F OPTIONS

Safe-T-Stik hands off, no touch magnetic load control safety tools enable workers to safely guide and position suspended loads such as road plates, trench plates, shoring, steel plates, large assemblies, large parts, large motors, and other heavy steel objects. Safe-T-Stik magnetic load control tools are versatile and can be attached and removed quickly and easily. With over 500 pounds of magnetic holding power, even the heaviest loads can be maneuvered and positioned with incredible precision and minimal human force. Visit our website for complete tool information.